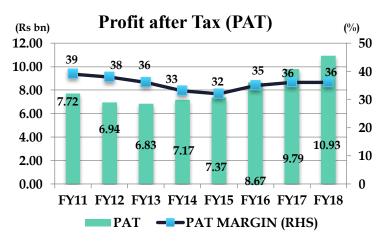

# **Standalone Financial Summary - Audited**

(Rs Crores)

| Financial Year Particulars               | 2017- 18 | 2016-17  | 2015 - 16  | 2014 - 15 | 2013 – 14 | 2012 – 13 |
|------------------------------------------|----------|----------|------------|-----------|-----------|-----------|
| Advertising Revenue                      | 1,309.33 | 1,172.10 | 1,210.71   | 1,136.09  | 1,067.04  | 1,049.67  |
| Telecast Fees                            | 85.79    | 99.54    | 110.03     | 114.64    | 127.34    | 143.61    |
| Subscription (Analogue + DTH + Overseas) | 1,308.57 | 1,115.88 | 958.84     | 875.72    | 769.45    | 615.10    |
| Other Revenues                           | 158.76*  | 170.73*  | 124.40*    | 117.17*   | 132.95*   | 9.24      |
| <b>Total Revenues</b>                    | 2,862.45 | 2,558.25 | 2,403.98   | 2,243.62  | 2,096.78  | 1,817.62  |
| Total Income                             | 3,002.10 | 2,703.80 | 2,511.27** | 2,331.45  | 2,175.99  | 1,872.64  |
| EBITDA                                   | 1,958.48 | 1,736.97 | 1,708.48   | 1,614.21  | 1,461.71  | 1,376.89  |
| EBITDA %                                 | 68%      | 68%      | 71 %       | 72 %      | 70 %      | 76 %      |
| PROFIT AFTER TAXES (P A T)               | 1,093.04 | 979.41   | 867.25**   | 737.23    | 716.96    | 683.34    |
| PAT %                                    | 36%      | 36%      | 35 %       | 32 %      | 33 %      | 36 %      |
| <b>E P S in Rs.</b> (FV Rs.5.00)         | 27.74    | 24.85    | 22.01**    | 18.71     | 18.19     | 17.34     |
| Capital Employed                         | 4,330.90 | 3,769.69 | 3,530.58   | 3,401.76  | 3,197.77  | 2,921.29  |

# **Consolidated Financial Summary - Audited**

| Financial Year Particulars                  | 2017 - 18 | 2016 - 17 | 2015 - 16  | 2014 - 15 | 2013 – 14 | 2012 – 13 |
|---------------------------------------------|-----------|-----------|------------|-----------|-----------|-----------|
| Advertising Revenue                         | 1,411.90  | 1,261.57  | 1,380.51   | 1,289.35  | 1,194.38  | 1,155.46  |
| Telecast Fees                               | 85.79     | 99.54     | 110.03     | 114.64    | 127.34    | 143.61    |
| Subscription<br>(Analogue + DTH + Overseas) | 1,308.57  | 1,115.88  | 958.84     | 875.72    | 769.45    | 615.10    |
| Other Revenues                              | 156.76*   | 168.73*   | 120.40*    | 115.67*   | 132.45*   | 8.83      |
| <b>Total Revenues</b>                       | 2,963.02  | 2,645.72  | 2,569.78   | 2,395.38  | 2,223.62  | 1,923.00  |
| Total Income                                | 3,105.29  | 2,799.52  | 2,698.38** | 2,494.29  | 2,310.23  | 1,995.21  |
| EBITDA                                      | 2,003.76  | 1,769.84  | 1,774.20   | 1,677.24  | 1,508.04  | 1,409.14  |
| EBITDA %                                    | 68%       | 67%       | 69 %       | 70 %      | 68 %      | 73 %      |
| PROFIT AFTER TAXES                          | 1,135.41  | 1,030.66  | 913.38**   | 782.04    | 748.01    | 709.56    |
| PAT %                                       | 37%       | 37%       | 34 %       | 31 %      | 32 %      | 36 %      |
| <b>E P S in Rs.</b> (FV Rs.5.00)            | 28.81     | 26.15     | 23.18**    | 19.84     | 18.98     | 18.01     |
| Capital Employed                            | 4,441.70  | 3,807.15  | 3,814.11   | 3,518.80  | 3,255.39  | 2,939.05  |