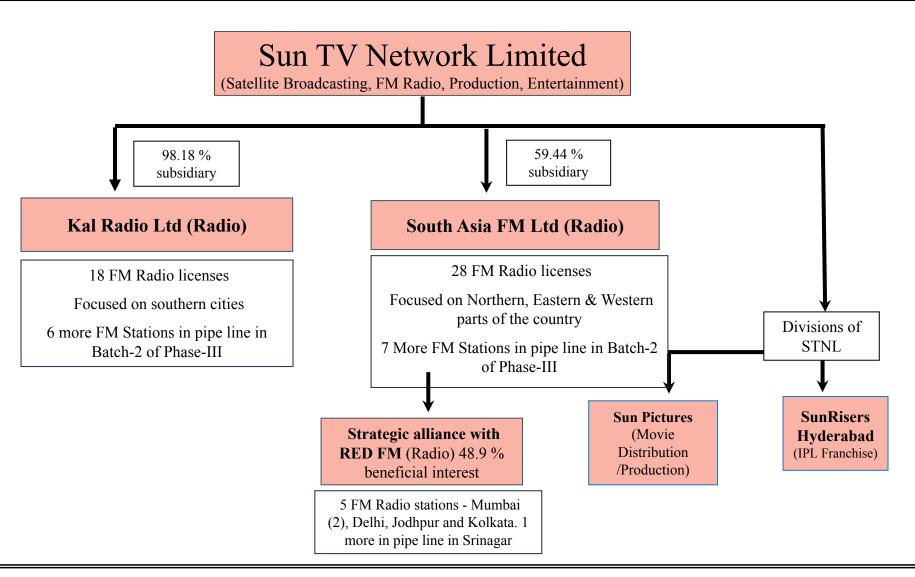

# **Corporate Structure**

# F M Radio Broadcasting

- Subsidiary and Associate Companies
  - Kal Radio Limited and South Asia FM Limited
- 55 stations operational
  - 7 stations under Brand Suryan FM in Tamil Nadu
  - 49 stations under Brand Red FM in the Rest of India

- 14 more licenses in Phase III and work in progress
- Strong Revenues from the Metro stations
  - Metro stations account for largest % of total Radio Revenues
- Well poised in mini metros
  - Future growth to be driven by mini metros

### With a Pan India Footprint

55 FM Radio
Stations
operational in
all important
cities and
towns in India
& 14 stations
in pipeline

### The 15 Stations which are under progress are given below:-

- Sun TV Network Ltd Chennai 2<sup>nd</sup> frequency
- **Kal Radio Limited** Salem, Erode, Vellore, Hyderabad 2<sup>nd</sup> Frequency, Hubli-Dharwad, Nellore.
- **South Asia FM Limited** Jhansi, Muzzafarpur, Dhule, Nanded, Leh, Agartala, Dehradun
- □ **Digital Radio Delhi Broadcasting Ltd** Srinagar