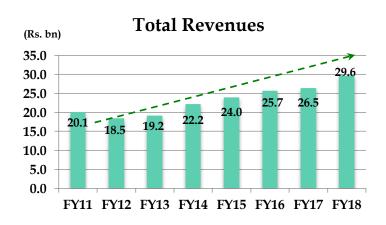

# **Standalone Financial Summary - Audited**

(Rs Crores)

| Financial Year Particulars               | 2017- 18 | 2016-17  | 2015 - 16  | 2014 - 15 | 2013 – 14 | 2012 – 13 |
|------------------------------------------|----------|----------|------------|-----------|-----------|-----------|
| Advertising Revenue                      | 1,309.33 | 1,172.10 | 1,210.71   | 1,136.09  | 1,067.04  | 1,049.67  |
| Telecast Fees                            | 85.79    | 99.54    | 110.03     | 114.64    | 127.34    | 143.61    |
| Subscription (Analogue + DTH + Overseas) | 1,308.57 | 1,115.88 | 958.84     | 875.72    | 769.45    | 615.10    |
| Other Revenues                           | 158.76*  | 170.73*  | 124.40*    | 117.17*   | 132.95*   | 9.24      |
| <b>Total Revenues</b>                    | 2,862.45 | 2,558.25 | 2,403.98   | 2,243.62  | 2,096.78  | 1,817.62  |
| Total Income                             | 3,002.10 | 2,703.80 | 2,511.27** | 2,331.45  | 2,175.99  | 1,872.64  |
| EBITDA                                   | 1,958.48 | 1,736.97 | 1,708.48   | 1,614.21  | 1,461.71  | 1,376.89  |
| EBITDA %                                 | 68%      | 68%      | 71 %       | 72 %      | 70 %      | 76 %      |
| PROFIT AFTER TAXES (P A T)               | 1,093.04 | 979.41   | 867.25**   | 737.23    | 716.96    | 683.34    |
| PAT %                                    | 36%      | 36%      | 35 %       | 32 %      | 33 %      | 36 %      |
| <b>E P S in Rs.</b> (FV Rs.5.00)         | 27.74    | 24.85    | 22.01**    | 18.71     | 18.19     | 17.34     |
| Capital Employed                         | 4,330.90 | 3,769.69 | 3,530.58   | 3,401.76  | 3,197.77  | 2,921.29  |

# **Consolidated Financial Summary - Audited**

| Financial Year Particulars                  | 2017 - 18 | 2016 - 17 | 2015 - 16  | 2014 - 15 | 2013 – 14 | 2012 – 13 |
|---------------------------------------------|-----------|-----------|------------|-----------|-----------|-----------|
| Advertising Revenue                         | 1,411.90  | 1,261.57  | 1,380.51   | 1,289.35  | 1,194.38  | 1,155.46  |
| Telecast Fees                               | 85.79     | 99.54     | 110.03     | 114.64    | 127.34    | 143.61    |
| Subscription<br>(Analogue + DTH + Overseas) | 1,308.57  | 1,115.88  | 958.84     | 875.72    | 769.45    | 615.10    |
| Other Revenues                              | 156.76*   | 168.73*   | 120.40*    | 115.67*   | 132.45*   | 8.83      |
| <b>Total Revenues</b>                       | 2,963.02  | 2,645.72  | 2,569.78   | 2,395.38  | 2,223.62  | 1,923.00  |
| Total Income                                | 3,105.29  | 2,799.52  | 2,698.38** | 2,494.29  | 2,310.23  | 1,995.21  |
| EBITDA                                      | 2,003.76  | 1,769.84  | 1,774.20   | 1,677.24  | 1,508.04  | 1,409.14  |
| EBITDA %                                    | 68%       | 67%       | 69 %       | 70 %      | 68 %      | 73 %      |
| PROFIT AFTER TAXES                          | 1,135.41  | 1,030.66  | 913.38**   | 782.04    | 748.01    | 709.56    |
| PAT %                                       | 37%       | 37%       | 34 %       | 31 %      | 32 %      | 36 %      |
| <b>E P S in Rs.</b> (FV Rs.5.00)            | 28.81     | 26.15     | 23.18**    | 19.84     | 18.98     | 18.01     |
| Capital Employed                            | 4,441.70  | 3,807.15  | 3,814.11   | 3,518.80  | 3,255.39  | 2,939.05  |