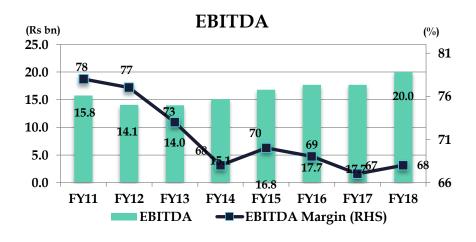

# **Standalone Financial Summary - Audited**

(Rs Crores)

| Financial Year Particulars               | 2017- 18 | 2016-17  | 2015 - 16  | 2014 - 15 | 2013 – 14 | 2012 – 13 |
|------------------------------------------|----------|----------|------------|-----------|-----------|-----------|
| Advertising Revenue                      | 1,309.33 | 1,172.10 | 1,210.71   | 1,136.09  | 1,067.04  | 1,049.67  |
| Telecast Fees                            | 85.79    | 99.54    | 110.03     | 114.64    | 127.34    | 143.61    |
| Subscription (Analogue + DTH + Overseas) | 1,308.57 | 1,115.88 | 958.84     | 875.72    | 769.45    | 615.10    |
| Other Revenues                           | 158.76*  | 170.73*  | 124.40*    | 117.17*   | 132.95*   | 9.24      |
| <b>Total Revenues</b>                    | 2,862.45 | 2,558.25 | 2,403.98   | 2,243.62  | 2,096.78  | 1,817.62  |
| Total Income                             | 3,002.10 | 2,703.80 | 2,511.27** | 2,331.45  | 2,175.99  | 1,872.64  |
| EBITDA                                   | 1,958.48 | 1,736.97 | 1,708.48   | 1,614.21  | 1,461.71  | 1,376.89  |
| EBITDA %                                 | 68%      | 68%      | 71 %       | 72 %      | 70 %      | 76 %      |
| PROFIT AFTER TAXES (P A T)               | 1,093.04 | 979.41   | 867.25**   | 737.23    | 716.96    | 683.34    |
| PAT %                                    | 36%      | 36%      | 35 %       | 32 %      | 33 %      | 36 %      |
| <b>E P S in Rs.</b> (FV Rs.5.00)         | 27.74    | 24.85    | 22.01**    | 18.71     | 18.19     | 17.34     |
| Capital Employed                         | 4,330.90 | 3,769.69 | 3,530.58   | 3,401.76  | 3,197.77  | 2,921.29  |

# **Consolidated Financial Summary - Audited**

| Financial Year Particulars                  | 2017 - 18 | 2016 - 17 | 2015 - 16  | 2014 - 15 | 2013 – 14 | 2012 – 13 |
|---------------------------------------------|-----------|-----------|------------|-----------|-----------|-----------|
| Advertising Revenue                         | 1,411.90  | 1,261.57  | 1,380.51   | 1,289.35  | 1,194.38  | 1,155.46  |
| Telecast Fees                               | 85.79     | 99.54     | 110.03     | 114.64    | 127.34    | 143.61    |
| Subscription<br>(Analogue + DTH + Overseas) | 1,308.57  | 1,115.88  | 958.84     | 875.72    | 769.45    | 615.10    |
| Other Revenues                              | 156.76*   | 168.73*   | 120.40*    | 115.67*   | 132.45*   | 8.83      |
| <b>Total Revenues</b>                       | 2,963.02  | 2,645.72  | 2,569.78   | 2,395.38  | 2,223.62  | 1,923.00  |
| Total Income                                | 3,105.29  | 2,799.52  | 2,698.38** | 2,494.29  | 2,310.23  | 1,995.21  |
| EBITDA                                      | 2,003.76  | 1,769.84  | 1,774.20   | 1,677.24  | 1,508.04  | 1,409.14  |
| EBITDA %                                    | 68%       | 67%       | 69 %       | 70 %      | 68 %      | 73 %      |
| PROFIT AFTER TAXES                          | 1,135.41  | 1,030.66  | 913.38**   | 782.04    | 748.01    | 709.56    |
| PAT %                                       | 37%       | 37%       | 34 %       | 31 %      | 32 %      | 36 %      |
| <b>E P S in Rs.</b> (FV Rs.5.00)            | 28.81     | 26.15     | 23.18**    | 19.84     | 18.98     | 18.01     |
| Capital Employed                            | 4,441.70  | 3,807.15  | 3,814.11   | 3,518.80  | 3,255.39  | 2,939.05  |