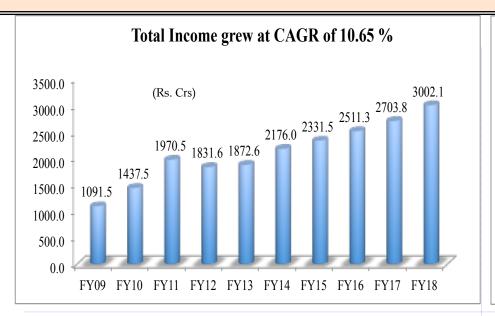

# **Standalone Financial Summary - Audited**

(Rs Crores)

| Financial Year Particulars               | 2017- 18 | 2016-17  | 2015 - 16  | 2014 - 15 | 2013 – 14 | 2012 – 13 |
|------------------------------------------|----------|----------|------------|-----------|-----------|-----------|
| Advertising Revenue                      | 1,309.33 | 1,172.10 | 1,210.71   | 1,136.09  | 1,067.04  | 1,049.67  |
| Telecast Fees                            | 85.79    | 99.54    | 110.03     | 114.64    | 127.34    | 143.61    |
| Subscription (Analogue + DTH + Overseas) | 1,308.57 | 1,115.88 | 958.84     | 875.72    | 769.45    | 615.10    |
| Other Revenues                           | 158.76*  | 170.73*  | 124.40*    | 117.17*   | 132.95*   | 9.24      |
| <b>Total Revenues</b>                    | 2,862.45 | 2,558.25 | 2,403.98   | 2,243.62  | 2,096.78  | 1,817.62  |
| Total Income                             | 3,002.10 | 2,703.80 | 2,511.27** | 2,331.45  | 2,175.99  | 1,872.64  |
| EBITDA                                   | 1,958.48 | 1,736.97 | 1,708.48   | 1,614.21  | 1,461.71  | 1,376.89  |
| EBITDA %                                 | 68%      | 68%      | 71 %       | 72 %      | 70 %      | 76 %      |
| PROFIT AFTER TAXES (P A T)               | 1,093.04 | 979.41   | 867.25**   | 737.23    | 716.96    | 683.34    |
| PAT %                                    | 36%      | 36%      | 35 %       | 32 %      | 33 %      | 36 %      |
| <b>E P S in Rs.</b> (FV Rs.5.00)         | 27.74    | 24.85    | 22.01**    | 18.71     | 18.19     | 17.34     |
| Capital Employed                         | 4,330.90 | 3,769.69 | 3,530.58   | 3,401.76  | 3,197.77  | 2,921.29  |

# **Consolidated Financial Summary - Audited**

| Financial Year Particulars                  | 2017 - 18 | 2016 - 17 | 2015 - 16  | 2014 - 15 | 2013 – 14 | 2012 – 13 |
|---------------------------------------------|-----------|-----------|------------|-----------|-----------|-----------|
| Advertising Revenue                         | 1,411.90  | 1,261.57  | 1,380.51   | 1,289.35  | 1,194.38  | 1,155.46  |
| Telecast Fees                               | 85.79     | 99.54     | 110.03     | 114.64    | 127.34    | 143.61    |
| Subscription<br>(Analogue + DTH + Overseas) | 1,308.57  | 1,115.88  | 958.84     | 875.72    | 769.45    | 615.10    |
| Other Revenues                              | 156.76*   | 168.73*   | 120.40*    | 115.67*   | 132.45*   | 8.83      |
| <b>Total Revenues</b>                       | 2,963.02  | 2,645.72  | 2,569.78   | 2,395.38  | 2,223.62  | 1,923.00  |
| Total Income                                | 3,105.29  | 2,799.52  | 2,698.38** | 2,494.29  | 2,310.23  | 1,995.21  |
| EBITDA                                      | 2,003.76  | 1,769.84  | 1,774.20   | 1,677.24  | 1,508.04  | 1,409.14  |
| EBITDA %                                    | 68%       | 67%       | 69 %       | 70 %      | 68 %      | 73 %      |
| PROFIT AFTER TAXES                          | 1,135.41  | 1,030.66  | 913.38**   | 782.04    | 748.01    | 709.56    |
| PAT %                                       | 37%       | 37%       | 34 %       | 31 %      | 32 %      | 36 %      |
| <b>E P S in Rs.</b> (FV Rs.5.00)            | 28.81     | 26.15     | 23.18**    | 19.84     | 18.98     | 18.01     |
| Capital Employed                            | 4,441.70  | 3,807.15  | 3,814.11   | 3,518.80  | 3,255.39  | 2,939.05  |