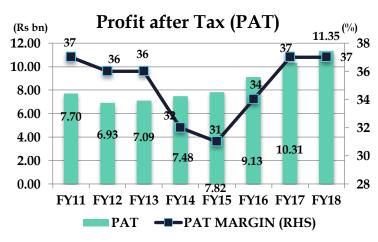

# **Standalone Financial Summary - Audited**

(Rs Crores)

| Financial Year Particulars               | 2017- 18 | 2016-17  | 2015 - 16  | 2014 - 15 | 2013 – 14 | 2012 – 13 |
|------------------------------------------|----------|----------|------------|-----------|-----------|-----------|
| Advertising Revenue                      | 1,309.33 | 1,172.10 | 1,210.71   | 1,136.09  | 1,067.04  | 1,049.67  |
| Telecast Fees                            | 85.79    | 99.54    | 110.03     | 114.64    | 127.34    | 143.61    |
| Subscription (Analogue + DTH + Overseas) | 1,308.57 | 1,115.88 | 958.84     | 875.72    | 769.45    | 615.10    |
| Other Revenues                           | 158.76*  | 170.73*  | 124.40*    | 117.17*   | 132.95*   | 9.24      |
| <b>Total Revenues</b>                    | 2,862.45 | 2,558.25 | 2,403.98   | 2,243.62  | 2,096.78  | 1,817.62  |
| Total Income                             | 3,002.10 | 2,703.80 | 2,511.27** | 2,331.45  | 2,175.99  | 1,872.64  |
| EBITDA                                   | 1,958.48 | 1,736.97 | 1,708.48   | 1,614.21  | 1,461.71  | 1,376.89  |
| EBITDA %                                 | 68%      | 68%      | 71 %       | 72 %      | 70 %      | 76 %      |
| PROFIT AFTER TAXES (P A T)               | 1,093.04 | 979.41   | 867.25**   | 737.23    | 716.96    | 683.34    |
| PAT %                                    | 36%      | 36%      | 35 %       | 32 %      | 33 %      | 36 %      |
| <b>E P S in Rs.</b> (FV Rs.5.00)         | 27.74    | 24.85    | 22.01**    | 18.71     | 18.19     | 17.34     |
| Capital Employed                         | 4,330.90 | 3,769.69 | 3,530.58   | 3,401.76  | 3,197.77  | 2,921.29  |

### **Standalone Financials**

 $FY12-Impacted \ by \ one \ time \ income \ from \ the \ film \ Enthiran \ and \ reorganization \ of \ TN \ analog \ cable \ network \ \& \ FY14-Impacted \ by \ first \ year \ IPL \ losses \ FY16-PBIT \ includes \ extraordinary \ amount \ of \ Rs. \ 17.97 \ crs.$ 