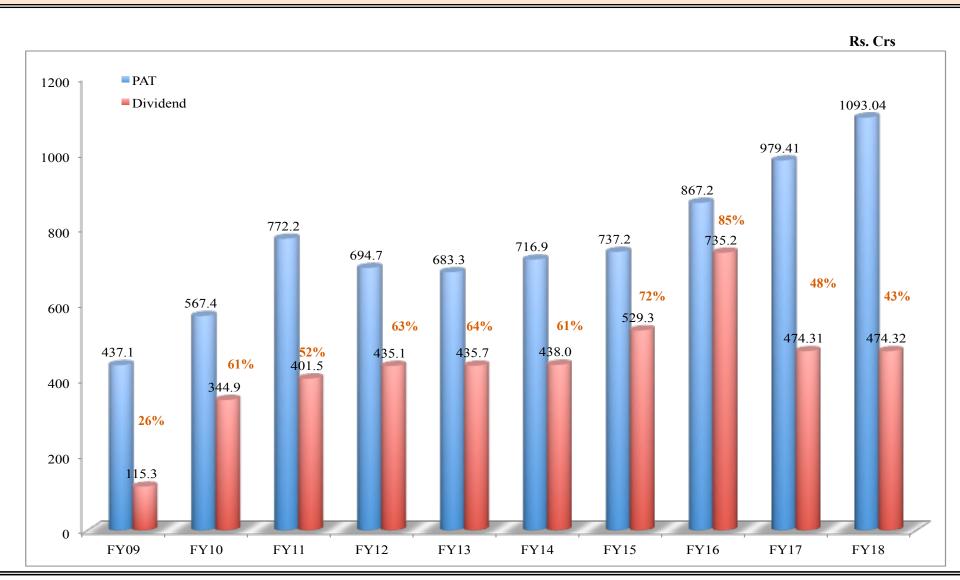

# **Standalone Financial Summary - Audited**

(Rs Crores)

| Financial Year Particulars               | 2017- 18 | 2016-17  | 2015 - 16  | 2014 - 15 | 2013 – 14 | 2012 – 13 |
|------------------------------------------|----------|----------|------------|-----------|-----------|-----------|
| Advertising Revenue                      | 1,309.33 | 1,172.10 | 1,210.71   | 1,136.09  | 1,067.04  | 1,049.67  |
| Telecast Fees                            | 85.79    | 99.54    | 110.03     | 114.64    | 127.34    | 143.61    |
| Subscription (Analogue + DTH + Overseas) | 1,308.57 | 1,115.88 | 958.84     | 875.72    | 769.45    | 615.10    |
| Other Revenues                           | 158.76*  | 170.73*  | 124.40*    | 117.17*   | 132.95*   | 9.24      |
| <b>Total Revenues</b>                    | 2,862.45 | 2,558.25 | 2,403.98   | 2,243.62  | 2,096.78  | 1,817.62  |
| Total Income                             | 3,002.10 | 2,703.80 | 2,511.27** | 2,331.45  | 2,175.99  | 1,872.64  |
| EBITDA                                   | 1,958.48 | 1,736.97 | 1,708.48   | 1,614.21  | 1,461.71  | 1,376.89  |
| EBITDA %                                 | 68%      | 68%      | 71 %       | 72 %      | 70 %      | 76 %      |
| PROFIT AFTER TAXES (P A T)               | 1,093.04 | 979.41   | 867.25**   | 737.23    | 716.96    | 683.34    |
| PAT %                                    | 36%      | 36%      | 35 %       | 32 %      | 33 %      | 36 %      |
| <b>E P S in Rs.</b> (FV Rs.5.00)         | 27.74    | 24.85    | 22.01**    | 18.71     | 18.19     | 17.34     |
| Capital Employed                         | 4,330.90 | 3,769.69 | 3,530.58   | 3,401.76  | 3,197.77  | 2,921.29  |

# **Dividend Payout %**