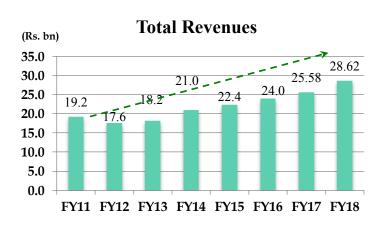

# **Standalone Financial Summary - Audited**

(Rs Crores)

| Financial Year Particulars               | 2017- 18 | 2016-17  | 2015 - 16  | 2014 - 15 | 2013 – 14 | 2012 – 13 |
|------------------------------------------|----------|----------|------------|-----------|-----------|-----------|
| Advertising Revenue                      | 1,309.33 | 1,172.10 | 1,210.71   | 1,136.09  | 1,067.04  | 1,049.67  |
| Telecast Fees                            | 85.79    | 99.54    | 110.03     | 114.64    | 127.34    | 143.61    |
| Subscription (Analogue + DTH + Overseas) | 1,308.57 | 1,115.88 | 958.84     | 875.72    | 769.45    | 615.10    |
| Other Revenues                           | 158.76*  | 170.73*  | 124.40*    | 117.17*   | 132.95*   | 9.24      |
| <b>Total Revenues</b>                    | 2,862.45 | 2,558.25 | 2,403.98   | 2,243.62  | 2,096.78  | 1,817.62  |
| Total Income                             | 3,002.10 | 2,703.80 | 2,511.27** | 2,331.45  | 2,175.99  | 1,872.64  |
| EBITDA                                   | 1,958.48 | 1,736.97 | 1,708.48   | 1,614.21  | 1,461.71  | 1,376.89  |
| EBITDA %                                 | 68%      | 68%      | 71 %       | 72 %      | 70 %      | 76 %      |
| PROFIT AFTER TAXES (P A T)               | 1,093.04 | 979.41   | 867.25**   | 737.23    | 716.96    | 683.34    |
| PAT %                                    | 36%      | 36%      | 35 %       | 32 %      | 33 %      | 36 %      |
| <b>E P S in Rs.</b> (FV Rs.5.00)         | 27.74    | 24.85    | 22.01**    | 18.71     | 18.19     | 17.34     |
| Capital Employed                         | 4,330.90 | 3,769.69 | 3,530.58   | 3,401.76  | 3,197.77  | 2,921.29  |

# **Consolidated Financial Summary - Audited**

| Financial Year Particulars                  | 2017 - 18 | 2016 - 17 | 2015 - 16  | 2014 - 15 | 2013 – 14 | 2012 – 13 |
|---------------------------------------------|-----------|-----------|------------|-----------|-----------|-----------|
| Advertising Revenue                         | 1,411.90  | 1,261.57  | 1,380.51   | 1,289.35  | 1,194.38  | 1,155.46  |
| Telecast Fees                               | 85.79     | 99.54     | 110.03     | 114.64    | 127.34    | 143.61    |
| Subscription<br>(Analogue + DTH + Overseas) | 1,308.57  | 1,115.88  | 958.84     | 875.72    | 769.45    | 615.10    |
| Other Revenues                              | 156.76*   | 168.73*   | 120.40*    | 115.67*   | 132.45*   | 8.83      |
| <b>Total Revenues</b>                       | 2,963.02  | 2,645.72  | 2,569.78   | 2,395.38  | 2,223.62  | 1,923.00  |
| Total Income                                | 3,105.29  | 2,799.52  | 2,698.38** | 2,494.29  | 2,310.23  | 1,995.21  |
| EBITDA                                      | 2,003.76  | 1,769.84  | 1,774.20   | 1,677.24  | 1,508.04  | 1,409.14  |
| EBITDA %                                    | 68%       | 67%       | 69 %       | 70 %      | 68 %      | 73 %      |
| PROFIT AFTER TAXES                          | 1,135.41  | 1,030.66  | 913.38**   | 782.04    | 748.01    | 709.56    |
| PAT %                                       | 37%       | 37%       | 34 %       | 31 %      | 32 %      | 36 %      |
| <b>E P S in Rs.</b> (FV Rs.5.00)            | 28.81     | 26.15     | 23.18**    | 19.84     | 18.98     | 18.01     |
| Capital Employed                            | 4,441.70  | 3,807.15  | 3,814.11   | 3,518.80  | 3,255.39  | 2,939.05  |