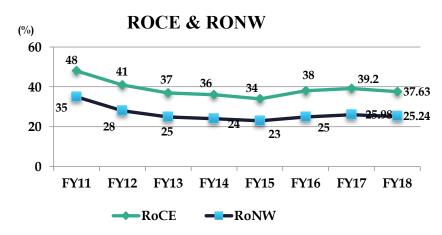

# **Standalone Financial Summary - Audited**

(Rs Crores)

| Financial Year Particulars               | 2017- 18 | 2016-17  | 2015 - 16  | 2014 - 15 | 2013 – 14 | 2012 – 13 |
|------------------------------------------|----------|----------|------------|-----------|-----------|-----------|
| Advertising Revenue                      | 1,309.33 | 1,172.10 | 1,210.71   | 1,136.09  | 1,067.04  | 1,049.67  |
| Telecast Fees                            | 85.79    | 99.54    | 110.03     | 114.64    | 127.34    | 143.61    |
| Subscription (Analogue + DTH + Overseas) | 1,308.57 | 1,115.88 | 958.84     | 875.72    | 769.45    | 615.10    |
| Other Revenues                           | 158.76*  | 170.73*  | 124.40*    | 117.17*   | 132.95*   | 9.24      |
| <b>Total Revenues</b>                    | 2,862.45 | 2,558.25 | 2,403.98   | 2,243.62  | 2,096.78  | 1,817.62  |
| Total Income                             | 3,002.10 | 2,703.80 | 2,511.27** | 2,331.45  | 2,175.99  | 1,872.64  |
| EBITDA                                   | 1,958.48 | 1,736.97 | 1,708.48   | 1,614.21  | 1,461.71  | 1,376.89  |
| EBITDA %                                 | 68%      | 68%      | 71 %       | 72 %      | 70 %      | 76 %      |
| PROFIT AFTER TAXES (P A T)               | 1,093.04 | 979.41   | 867.25**   | 737.23    | 716.96    | 683.34    |
| PAT %                                    | 36%      | 36%      | 35 %       | 32 %      | 33 %      | 36 %      |
| <b>E P S in Rs.</b> (FV Rs.5.00)         | 27.74    | 24.85    | 22.01**    | 18.71     | 18.19     | 17.34     |
| Capital Employed                         | 4,330.90 | 3,769.69 | 3,530.58   | 3,401.76  | 3,197.77  | 2,921.29  |

# **Consolidated Financial Summary - Audited**

| Financial Year Particulars                  | 2017 - 18 | 2016 - 17 | 2015 - 16  | 2014 - 15 | 2013 – 14 | 2012 – 13 |
|---------------------------------------------|-----------|-----------|------------|-----------|-----------|-----------|
| Advertising Revenue                         | 1,411.90  | 1,261.57  | 1,380.51   | 1,289.35  | 1,194.38  | 1,155.46  |
| Telecast Fees                               | 85.79     | 99.54     | 110.03     | 114.64    | 127.34    | 143.61    |
| Subscription<br>(Analogue + DTH + Overseas) | 1,308.57  | 1,115.88  | 958.84     | 875.72    | 769.45    | 615.10    |
| Other Revenues                              | 156.76*   | 168.73*   | 120.40*    | 115.67*   | 132.45*   | 8.83      |
| <b>Total Revenues</b>                       | 2,963.02  | 2,645.72  | 2,569.78   | 2,395.38  | 2,223.62  | 1,923.00  |
| Total Income                                | 3,105.29  | 2,799.52  | 2,698.38** | 2,494.29  | 2,310.23  | 1,995.21  |
| EBITDA                                      | 2,003.76  | 1,769.84  | 1,774.20   | 1,677.24  | 1,508.04  | 1,409.14  |
| EBITDA %                                    | 68%       | 67%       | 69 %       | 70 %      | 68 %      | 73 %      |
| PROFIT AFTER TAXES                          | 1,135.41  | 1,030.66  | 913.38**   | 782.04    | 748.01    | 709.56    |
| PAT %                                       | 37%       | 37%       | 34 %       | 31 %      | 32 %      | 36 %      |
| <b>E P S in Rs.</b> (FV Rs.5.00)            | 28.81     | 26.15     | 23.18**    | 19.84     | 18.98     | 18.01     |
| Capital Employed                            | 4,441.70  | 3,807.15  | 3,814.11   | 3,518.80  | 3,255.39  | 2,939.05  |