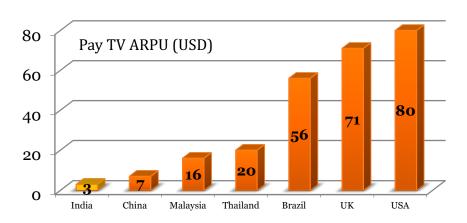

#### India's pay TV ARPU less than most countries'

Source: PWC-CII Media Industry report

# Subscription Revenues will be key driver of growth

- In mature South Indian Markets, twin opportunities: Digitization + Growth in Pay TV ARPUs
  - Digitization will grow the addressable TV audience, improving subscription revenue realization
  - India's Pay TV ARPU among lowest in the world; Increase in ARPUs will further reduce dependence on advertising, ensuring growth even in times of wider economic stagnation