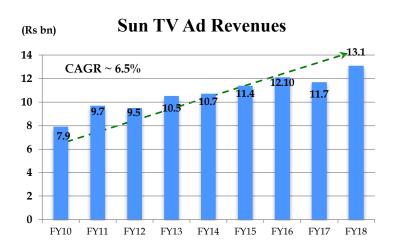

# Strident Growth in Advertising Revenues...

### Advertising Revenue

- TV remains the medium of choice for large advertisers in India
- Increasing trends of higher ad spends in the South, driven by high per-capita income in South India
- Leading to consistent growth for Sun TV's Ad Revenues

| Language  | Ad market size<br>(Rs bn) |  |  |  |  |
|-----------|---------------------------|--|--|--|--|
| Tamil     | 20.0                      |  |  |  |  |
| Telugu    | 11.0                      |  |  |  |  |
| Kannada   | 8.0                       |  |  |  |  |
| Malayalam | 6.0                       |  |  |  |  |
| Total     | 45.0                      |  |  |  |  |