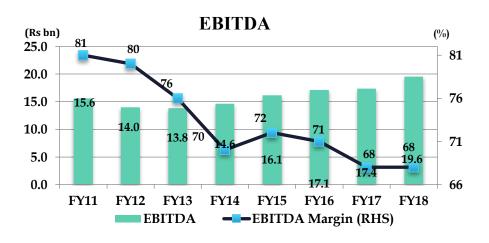

# **Standalone Financial Summary - Audited**

(Rs Crores)

| Financial Year Particulars               | 2017- 18 | 2016-17  | 2015 - 16  | 2014 - 15 | 2013 – 14 | 2012 – 13 |
|------------------------------------------|----------|----------|------------|-----------|-----------|-----------|
| Advertising Revenue                      | 1,309.33 | 1,172.10 | 1,210.71   | 1,136.09  | 1,067.04  | 1,049.67  |
| Telecast Fees                            | 85.79    | 99.54    | 110.03     | 114.64    | 127.34    | 143.61    |
| Subscription (Analogue + DTH + Overseas) | 1,308.57 | 1,115.88 | 958.84     | 875.72    | 769.45    | 615.10    |
| Other Revenues                           | 158.76*  | 170.73*  | 124.40*    | 117.17*   | 132.95*   | 9.24      |
| <b>Total Revenues</b>                    | 2,862.45 | 2,558.25 | 2,403.98   | 2,243.62  | 2,096.78  | 1,817.62  |
| Total Income                             | 3,002.10 | 2,703.80 | 2,511.27** | 2,331.45  | 2,175.99  | 1,872.64  |
| EBITDA                                   | 1,958.48 | 1,736.97 | 1,708.48   | 1,614.21  | 1,461.71  | 1,376.89  |
| EBITDA %                                 | 68%      | 68%      | 71 %       | 72 %      | 70 %      | 76 %      |
| PROFIT AFTER TAXES (P A T)               | 1,093.04 | 979.41   | 867.25**   | 737.23    | 716.96    | 683.34    |
| PAT %                                    | 36%      | 36%      | 35 %       | 32 %      | 33 %      | 36 %      |
| <b>E P S in Rs.</b> (FV Rs.5.00)         | 27.74    | 24.85    | 22.01**    | 18.71     | 18.19     | 17.34     |
| Capital Employed                         | 4,330.90 | 3,769.69 | 3,530.58   | 3,401.76  | 3,197.77  | 2,921.29  |

# **Consolidated Financial Summary - Audited**

| Financial Year Particulars                  | 2017 - 18 | 2016 - 17 | 2015 - 16  | 2014 - 15 | 2013 – 14 | 2012 – 13 |
|---------------------------------------------|-----------|-----------|------------|-----------|-----------|-----------|
| Advertising Revenue                         | 1,411.90  | 1,261.57  | 1,380.51   | 1,289.35  | 1,194.38  | 1,155.46  |
| Telecast Fees                               | 85.79     | 99.54     | 110.03     | 114.64    | 127.34    | 143.61    |
| Subscription<br>(Analogue + DTH + Overseas) | 1,308.57  | 1,115.88  | 958.84     | 875.72    | 769.45    | 615.10    |
| Other Revenues                              | 156.76*   | 168.73*   | 120.40*    | 115.67*   | 132.45*   | 8.83      |
| <b>Total Revenues</b>                       | 2,963.02  | 2,645.72  | 2,569.78   | 2,395.38  | 2,223.62  | 1,923.00  |
| Total Income                                | 3,105.29  | 2,799.52  | 2,698.38** | 2,494.29  | 2,310.23  | 1,995.21  |
| EBITDA                                      | 2,003.76  | 1,769.84  | 1,774.20   | 1,677.24  | 1,508.04  | 1,409.14  |
| EBITDA %                                    | 68%       | 67%       | 69 %       | 70 %      | 68 %      | 73 %      |
| PROFIT AFTER TAXES                          | 1,135.41  | 1,030.66  | 913.38**   | 782.04    | 748.01    | 709.56    |
| PAT %                                       | 37%       | 37%       | 34 %       | 31 %      | 32 %      | 36 %      |
| <b>E P S in Rs.</b> (FV Rs.5.00)            | 28.81     | 26.15     | 23.18**    | 19.84     | 18.98     | 18.01     |
| Capital Employed                            | 4,441.70  | 3,807.15  | 3,814.11   | 3,518.80  | 3,255.39  | 2,939.05  |