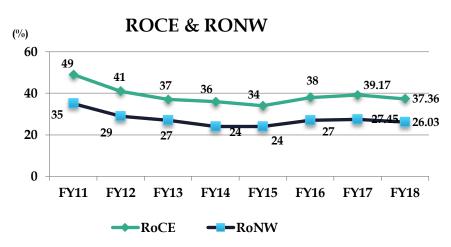

# **Standalone Financial Summary - Audited**

(Rs Crores)

| Financial Year Particulars               | 2017- 18 | 2016-17  | 2015 - 16  | 2014 - 15 | 2013 – 14 | 2012 – 13 |
|------------------------------------------|----------|----------|------------|-----------|-----------|-----------|
| Advertising Revenue                      | 1,309.33 | 1,172.10 | 1,210.71   | 1,136.09  | 1,067.04  | 1,049.67  |
| Telecast Fees                            | 85.79    | 99.54    | 110.03     | 114.64    | 127.34    | 143.61    |
| Subscription (Analogue + DTH + Overseas) | 1,308.57 | 1,115.88 | 958.84     | 875.72    | 769.45    | 615.10    |
| Other Revenues                           | 158.76*  | 170.73*  | 124.40*    | 117.17*   | 132.95*   | 9.24      |
| <b>Total Revenues</b>                    | 2,862.45 | 2,558.25 | 2,403.98   | 2,243.62  | 2,096.78  | 1,817.62  |
| Total Income                             | 3,002.10 | 2,703.80 | 2,511.27** | 2,331.45  | 2,175.99  | 1,872.64  |
| EBITDA                                   | 1,958.48 | 1,736.97 | 1,708.48   | 1,614.21  | 1,461.71  | 1,376.89  |
| EBITDA %                                 | 68%      | 68%      | 71 %       | 72 %      | 70 %      | 76 %      |
| PROFIT AFTER TAXES (P A T)               | 1,093.04 | 979.41   | 867.25**   | 737.23    | 716.96    | 683.34    |
| PAT %                                    | 36%      | 36%      | 35 %       | 32 %      | 33 %      | 36 %      |
| <b>E P S in Rs.</b> (FV Rs.5.00)         | 27.74    | 24.85    | 22.01**    | 18.71     | 18.19     | 17.34     |
| Capital Employed                         | 4,330.90 | 3,769.69 | 3,530.58   | 3,401.76  | 3,197.77  | 2,921.29  |

# **Consolidated Financial Summary - Audited**

| Financial Year Particulars                  | 2017 - 18 | 2016 - 17 | 2015 - 16  | 2014 - 15 | 2013 – 14 | 2012 – 13 |
|---------------------------------------------|-----------|-----------|------------|-----------|-----------|-----------|
| Advertising Revenue                         | 1,411.90  | 1,261.57  | 1,380.51   | 1,289.35  | 1,194.38  | 1,155.46  |
| Telecast Fees                               | 85.79     | 99.54     | 110.03     | 114.64    | 127.34    | 143.61    |
| Subscription<br>(Analogue + DTH + Overseas) | 1,308.57  | 1,115.88  | 958.84     | 875.72    | 769.45    | 615.10    |
| Other Revenues                              | 156.76*   | 168.73*   | 120.40*    | 115.67*   | 132.45*   | 8.83      |
| <b>Total Revenues</b>                       | 2,963.02  | 2,645.72  | 2,569.78   | 2,395.38  | 2,223.62  | 1,923.00  |
| Total Income                                | 3,105.29  | 2,799.52  | 2,698.38** | 2,494.29  | 2,310.23  | 1,995.21  |
| EBITDA                                      | 2,003.76  | 1,769.84  | 1,774.20   | 1,677.24  | 1,508.04  | 1,409.14  |
| EBITDA %                                    | 68%       | 67%       | 69 %       | 70 %      | 68 %      | 73 %      |
| PROFIT AFTER TAXES                          | 1,135.41  | 1,030.66  | 913.38**   | 782.04    | 748.01    | 709.56    |
| PAT %                                       | 37%       | 37%       | 34 %       | 31 %      | 32 %      | 36 %      |
| <b>E P S in Rs.</b> (FV Rs.5.00)            | 28.81     | 26.15     | 23.18**    | 19.84     | 18.98     | 18.01     |
| Capital Employed                            | 4,441.70  | 3,807.15  | 3,814.11   | 3,518.80  | 3,255.39  | 2,939.05  |