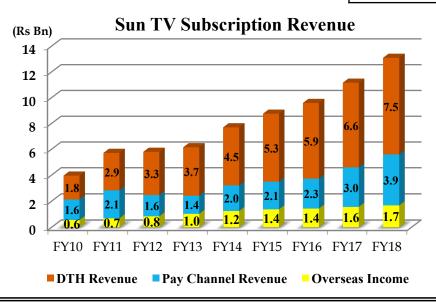

# ... As well as in Subscription Revenues

Over 60% share of Subscription revenue from South India accrues to Sun TV Network

- DTH penetration is increasing at rapid pace
- Revenue opportunities from the South Indian diaspora in overseas markets being further tapped

| Language                         | C&S<br>households<br>(mn) | Digital<br>cable<br>(mn) | DTH (mn) | Analog<br>(mn) |
|----------------------------------|---------------------------|--------------------------|----------|----------------|
| TamilNadu                        | 18.44                     | 4.17                     | 4.95     | 9.32           |
| Andhra<br>Pradesh &<br>Telangana | 18.02                     | 11.02                    | 4.69     | 2.31           |
| Karnataka                        | 11.38                     | 6.25                     | 4.28     | 0.85           |
| Kerala                           | 7.65                      | 4.77                     | 2.80     | 0.08           |
| Total                            | 55.49                     | 26.21                    | 16.72    | 12.56          |