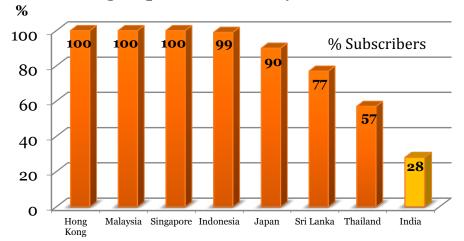

#### Digital penetration of Pay TV subscribers

Source: Credit Suisse report titled, India Media Sector, dated April 16, 2013