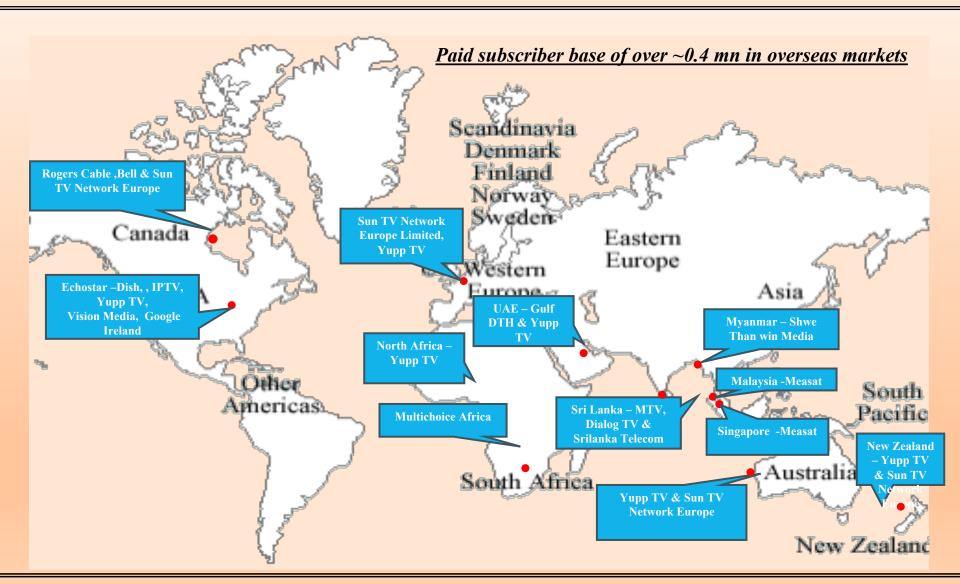

### **Expanding Global Footprint aiding Subscription revenues**

# ... As well as in Subscription Revenues

Over 60% share of Subscription revenue from South India accrues to Sun TV Network

- DTH penetration is increasing at rapid pace
- Revenue opportunities from the South Indian diaspora in overseas markets being further tapped