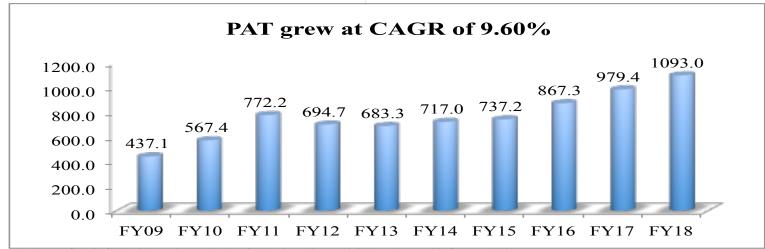

# **Standalone Financial Summary - Audited**

(Rs Crores)

| Financial Year Particulars               | 2017- 18 | 2016-17  | 2015 - 16  | 2014 - 15 | 2013 – 14 | 2012 – 13 |
|------------------------------------------|----------|----------|------------|-----------|-----------|-----------|
| Advertising Revenue                      | 1,309.33 | 1,172.10 | 1,210.71   | 1,136.09  | 1,067.04  | 1,049.67  |
| Telecast Fees                            | 85.79    | 99.54    | 110.03     | 114.64    | 127.34    | 143.61    |
| Subscription (Analogue + DTH + Overseas) | 1,308.57 | 1,115.88 | 958.84     | 875.72    | 769.45    | 615.10    |
| Other Revenues                           | 158.76*  | 170.73*  | 124.40*    | 117.17*   | 132.95*   | 9.24      |
| <b>Total Revenues</b>                    | 2,862.45 | 2,558.25 | 2,403.98   | 2,243.62  | 2,096.78  | 1,817.62  |
| Total Income                             | 3,002.10 | 2,703.80 | 2,511.27** | 2,331.45  | 2,175.99  | 1,872.64  |
| EBITDA                                   | 1,958.48 | 1,736.97 | 1,708.48   | 1,614.21  | 1,461.71  | 1,376.89  |
| EBITDA %                                 | 68%      | 68%      | 71 %       | 72 %      | 70 %      | 76 %      |
| PROFIT AFTER TAXES (P A T)               | 1,093.04 | 979.41   | 867.25**   | 737.23    | 716.96    | 683.34    |
| PAT %                                    | 36%      | 36%      | 35 %       | 32 %      | 33 %      | 36 %      |
| <b>E P S in Rs.</b> (FV Rs.5.00)         | 27.74    | 24.85    | 22.01**    | 18.71     | 18.19     | 17.34     |
| Capital Employed                         | 4,330.90 | 3,769.69 | 3,530.58   | 3,401.76  | 3,197.77  | 2,921.29  |

# The Journey Since Last Decade