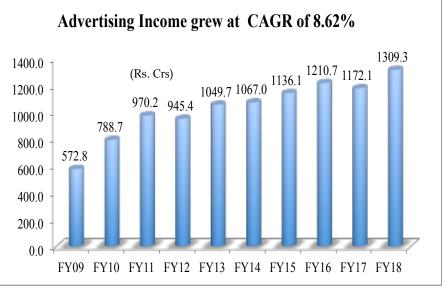

### Advertising Revenue

- TV remains the medium of choice for large advertisers in India
- Increasing trends of higher ad spends in the South, driven by high per-capita income in South India
- Leading to consistent growth for Sun TV's Ad Revenues

| Language  | Ad market size<br>(Rs bn) |  |  |  |  |
|-----------|---------------------------|--|--|--|--|
| Tamil     | 20.0                      |  |  |  |  |
| Telugu    | 11.0                      |  |  |  |  |
| Kannada   | 8.0                       |  |  |  |  |
| Malayalam | 6.0                       |  |  |  |  |
| Total     | 45.0                      |  |  |  |  |